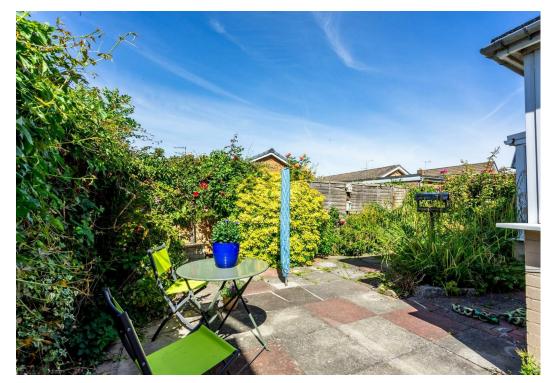

Upstairs are three double bedrooms, one with integrated storage and a three piece bathroom.

Externally are front and rear gardens, which are patioed in some areas and driveway parking for multiple vehicles.