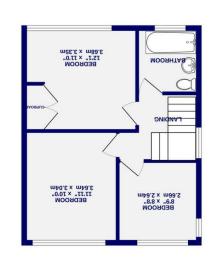

Upstairs are three double bedrooms, one with integrated storage and a three piece bathroom.

Externally are front and rear gardens, which are patioed in some areas and driveway parking for multiple vehicles.