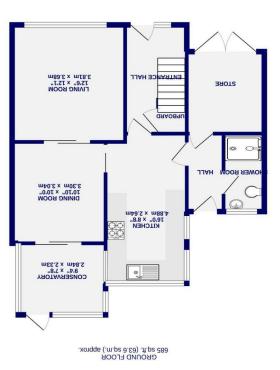

Internally the property comprises an entrance hallway leading to three reception rooms, including a living room, dining room and conservatory. The kitchen offers ample storage by way of multiple wall and base units which also house some integrated appliances. A downstairs shower room and utility space finishes the ground floor accommodation with access to the rear from a small hallway off the shower room.