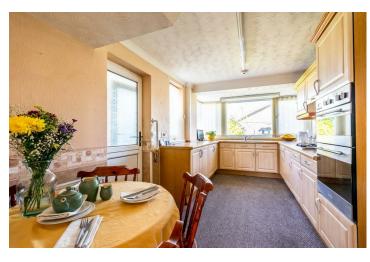

Internally the property comprises an entrance hallway leading to three reception rooms, including a living room, dining room and conservatory. The kitchen offers ample storage by way of multiple wall and base units which also house some integrated appliances. A downstairs shower room and utility space finishes the ground floor accommodation with access to the rear from a small hallway off the shower room.