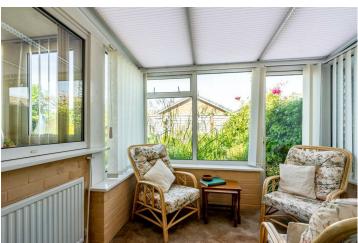

Internally the property comprises an entrance hallway leading to three reception rooms, including a living room, dining room and conservatory. The kitchen offers ample storage by way of multiple wall and base units which also house some integrated appliances. A downstairs shower room and utility space finishes the ground floor accommodation with access to the rear from a small hallway off the shower room.