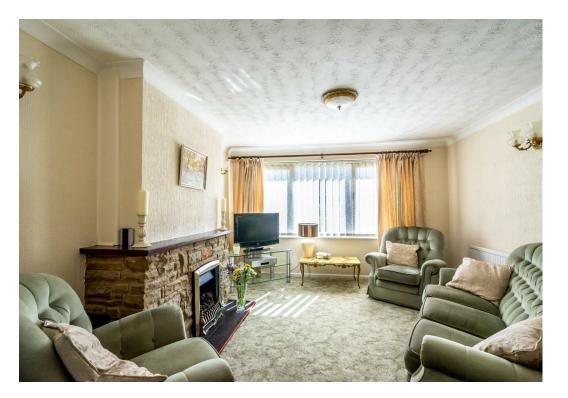

Internally the property comprises an entrance hallway leading to three reception rooms, including a living room, dining room and conservatory. The kitchen offers ample storage by way of multiple wall and base units which also house some integrated appliances. A downstairs shower room and utility space finishes the ground floor accommodation with access to the rear from a small hallway off the shower room.