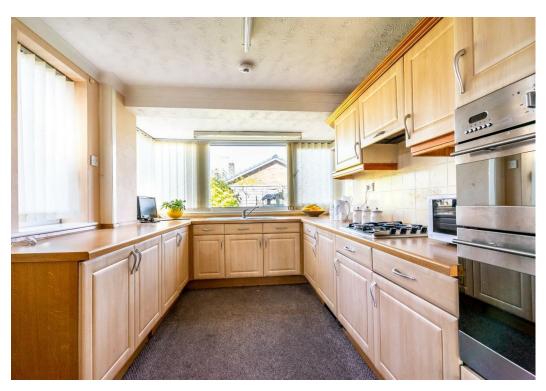

Internally the property comprises an entrance hallway leading to three reception rooms, including a living room, dining room and conservatory. The kitchen offers ample storage by way of multiple wall and base units which also house some integrated appliances. A downstairs shower room and utility space finishes the ground floor accommodation with access to the rear from a small hallway off the shower room.