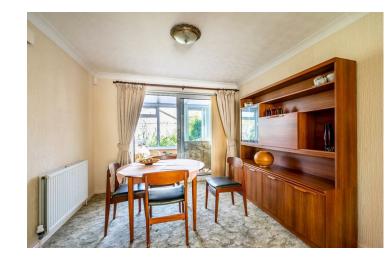

Internally the property comprises an entrance hallway leading to three reception rooms, including a living room, dining room and conservatory. The kitchen offers ample storage by way of multiple wall and base units which also house some integrated appliances. A downstairs shower room and utility space finishes the ground floor accommodation with access to the rear from a small hallway off the shower room.